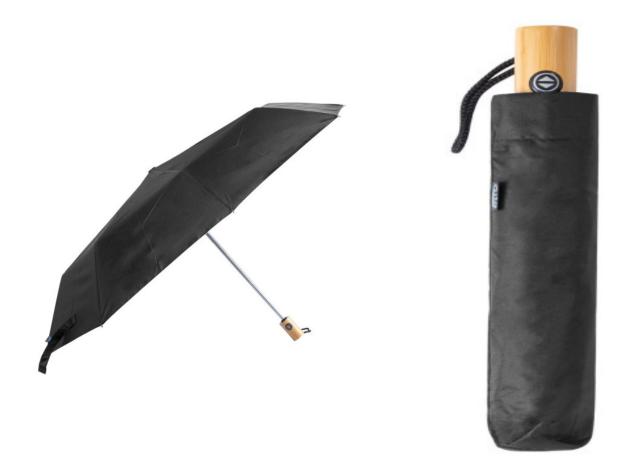

### **Basic informations**

Material 1: 190T recycled PET pongee

Material 2: Metal Size: Ø1030 mm

Umbrella panels: 8 panel

Umbrella mechanism: Automatic (open and close)

Color: Black

# Specification

Full automatic (open/close), windproof folding umbrella with 8 panels in matching colour pouch. With metal frame and bamboo handle. 190T RPET pongee. With distinctive RPET label.